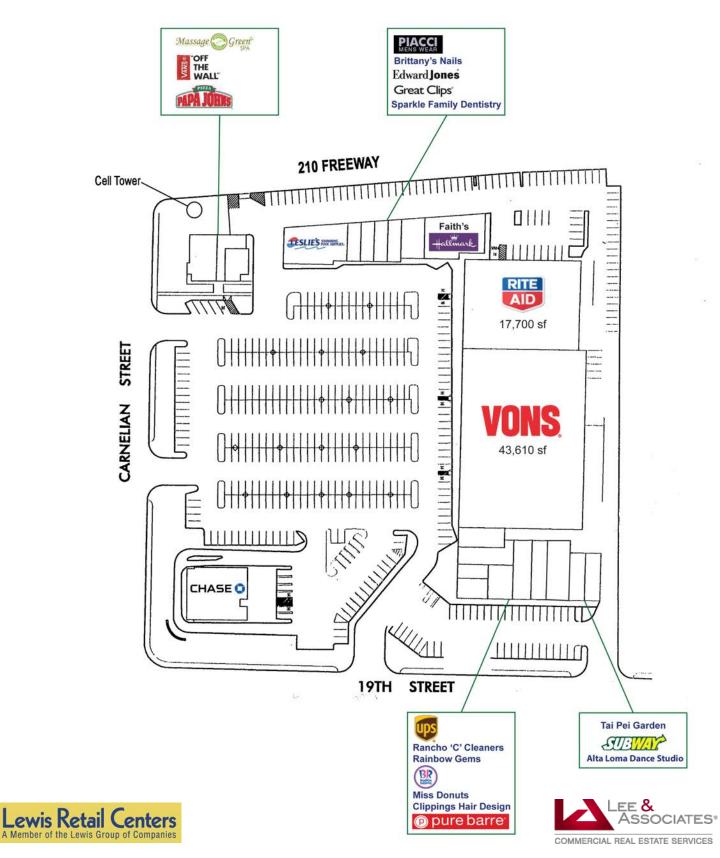

### Alta Loma Square

SEC I-210 FWY. & CARNELIAN ST. • RANCHO CUCAMONGA, CALIFORNIA

Note: This site plan shows landlord's plan for configuration of the shopping center as of the date of this plan only, and it shall not be deemed to be a representation by landlord respecting (a) the particular buildings, (b) the configuration, location, or floor area of any particular building or space, or (c) the proposed use or occupancy of any particular building or space.