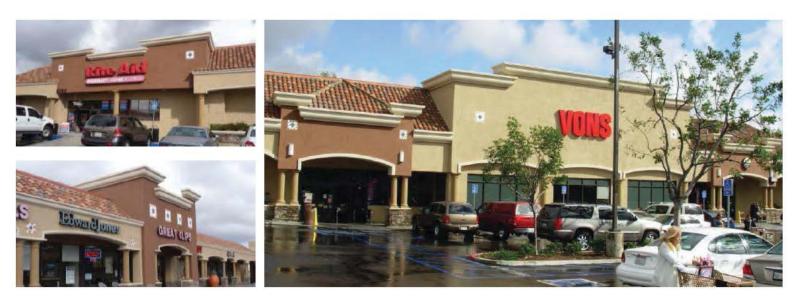

#### **PROJECT FEATURES**

- 93,032-square-foot grocery-anchored neighborhood center
- Strategically located at the northeast corner of Carnelian St. and 19th St., with excellent access and exposure to the I-210 Freeway
- Tenant roster includes Vons, Rite Aid, Chase, Subway and Leslie's Pool Supplies
- Well established neighborhood center
- Contact Agent for Future Availability